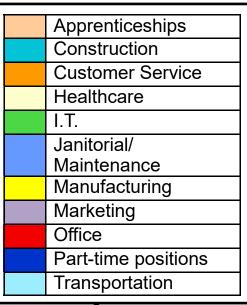

Look for these colored flags at each booth to identify open positions in the corresponding categories.